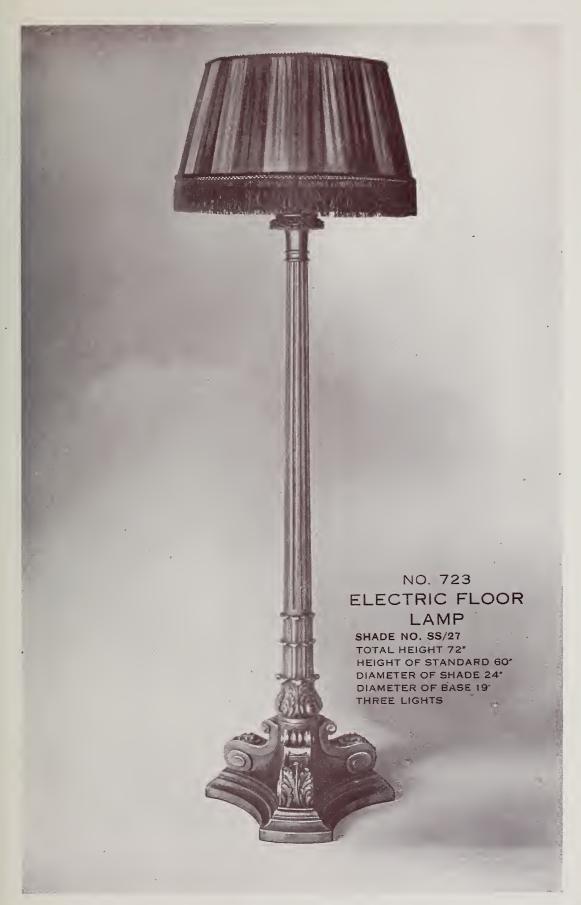

### BRONZE

Price with Shade \$35.00

Price without Shade \$20.00

Price of Lamp only in Polychrome and Sgraffito Finish, \$25.00